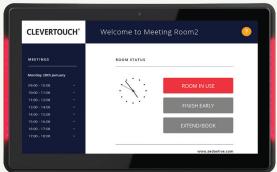

# Live Rooms, versatile room booking system

- Enterprise room booking system
- Flexible digital signage system
- · Connects to CleverLive for digital signage alert messaging
- Personalised branding for company or visitor logos
- Integrates with Microsoft Exchange or Outlook 365 Calendar for desktop to display booking management
- Reduces labour time putting up notices on meeting room doors
- Reduces time locating availability meeting room space
- Instantly schedules and reserves the room
- · Displays availability with green light when available, red light when in use
- · Customisable default timing to 'check in' to the room before reverting back to available
- Enable rooms to be returned to available from the source if meetings finish early
- · Real time summary of bookings to display on LFD for at a glance availability
- Analytic reporting capability