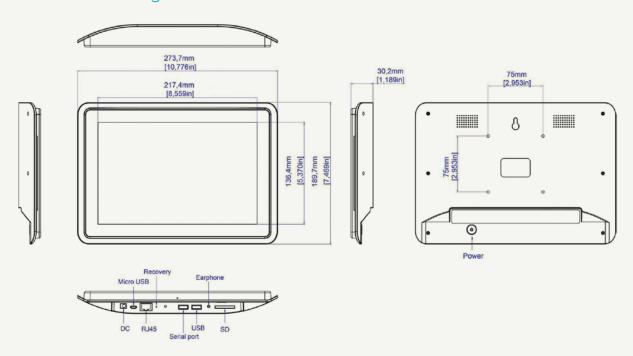

## Specifications

| DISPLAY PANEL         |                            |
|-----------------------|----------------------------|
| Panel                 | 10.1"                      |
| Active Area (mm)      | 216.96(H)x135.6(V)         |
| Aspect Ratio          | 16:10                      |
| Resolution            | 1280*800                   |
| Brightness            | 300 cd/m2                  |
| Contrast Ratio        | 800:1                      |
| Viewing Angle (CR>10) | 85/85/85/85                |
| тоисн                 |                            |
| Touch type            | Capacitive touch           |
| Touch Points          | 10 Points                  |
| Touch Accuracy        | ±1.5mm                     |
| Response Time         | 16ms                       |
| SYSTEM                |                            |
| Operation system      | Android 8.1                |
| CPU Octa-core cortex  | A53 1.5GHz,RockChip,RK3368 |
| GPU                   | PowerVR G6110 GPU          |
| RAM                   | 2GB                        |
| Storage               | 8GB                        |

| PORTS                     |                                 |
|---------------------------|---------------------------------|
| Audio and video interface | HDMI                            |
| Network Interface         | Ethernet                        |
| Storage extension         | SD                              |
| OTHER PARAMETERS          |                                 |
| Product Size(mm)          | 255x172x29                      |
| Package Size (mm)         | 416x358x243 (5 Pics)            |
| VESA (mm)                 | 75x75                           |
| Screen hanging mode       | Cross                           |
| Weight (kg)               | Net 0.89   Gross10.1 (5Pics)    |
| Speaker                   | 2x1.5 W                         |
| Management software       | GTV                             |
| Input voltage             | 12V/2A                          |
| Accessories               | Power adapter                   |
| Certification             | CE/ FCC/ RoHS                   |
| LED Light Bar             | Built-In LED Lighting           |
| Power                     | Wifi and/or Power over Ethernet |
| Mount                     | Wall bracket                    |

## Schematic Drawing

IT.ie | hello@it.ie clevertouch.com